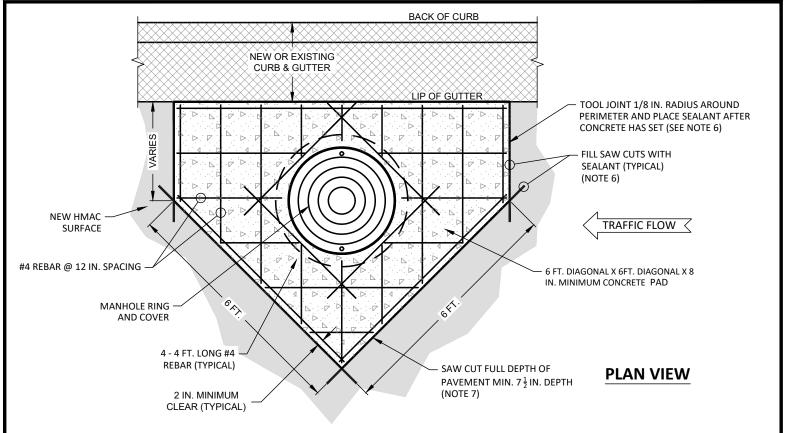

## NOTES:

- THIS DETAIL SHALL BE USED WHEN ANY PART OF THE CONCRETE PAD/DIAMOND, AS DETAILED ON ST-11 IS LESS THAN 24 IN. FROM THE LIP OF THE CONCRETE GUTTER.
- 2. CONTRACTOR SHALL PROTECT SEWER FROM DEBRIS.
- 3. ANY DEBRIS THAT ENTERS SEWER SHALL BE IMMEDIATELY REMOVED BY CONTRACTOR. DO NOT ENTER SANITARY SEWER MANHOLE WITHOUT FIRST OBTAINING A CONFINED SPACE PERMIT.
- 4. RING SHALL BE THOROUGHLY GROUTED IN PLACE PRIOR TO PLACING CONCRETE PATCH.
- 5. REUSE EXISTING MANHOLE RING AND COVER EXCEPT AS NOTED IN PLANS OR AS FOLLOWS:
  - EXISTING MANHOLE RING AND COVER OR CONCRETE RINGS DAMAGED BY CONSTRUCTION SHALL BE REPLACED AT CONTRACTOR'S EXPENSE AS PER CITY OF WACO DETAILS. REFER TO S-6, S-7, S-8, S-9, S-10, SD-9 FOR APPLICABLE REQUIREMENTS.
- 6. SEALANT SHALL BE IN ACCORDANCE WITH TXDOT DEPARTMENTAL MATERIAL SPECIFICATION DMS-6340 VEHICLE LOOP WIRE SEALANT AND INCLUDED IN CURRENT TXDOT MATERIAL APPROVED SUPPLIER LIST.
- 7. NEW CONCRETE PAD/DIAMOND SHALL BE CUT IN AFTER NEW HMAC IS PLACED.
- 8. MANHOLE LID SHALL BE FLUSH WITH CONCRETE PAD/DIAMOND, CONCRETE PAD/DIAMOND SHALL BE FLUSH WITH ADJACENT ASPHALT. MAX TOLERANCE ON BOTH IS +/- 1/8 INCH. IN ADDITION, WHEN A STRAIGHT EDGE IS PLACED ACROSS THE FINISHED DIAMOND, THERE SHALL BE NO VERTICAL CHANGE OF +/- 1/8 INCH IN ASPHALT WITHIN 1 FT. OF ALL SIDES OF THE DIAMOND.