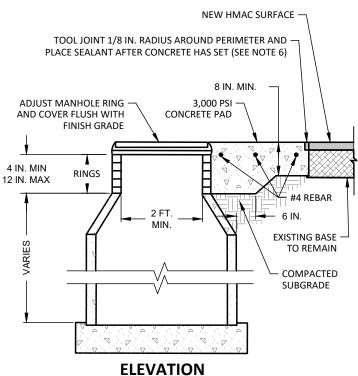

## NOTES:

- THIS DETAIL SHALL BE USED WHEN ANY PART OF THE CONCRETE PAD/DIAMOND, AS DETAILED ON ST-11 IS LESS THAN 24 IN. FROM THE LIP OF THE CONCRETE GUTTER.
- 2. CONTRACTOR SHALL PROTECT SEWER FROM DEBRIS.
- 3. ANY DEBRIS THAT ENTERS SEWER SHALL BE IMMEDIATELY REMOVED BY CONTRACTOR. DO NOT ENTER SANITARY SEWER MANHOLE WITHOUT FIRST OBTAINING A CONFINED SPACE PERMIT.
- 4. RING SHALL BE THOROUGHLY GROUTED IN PLACE PRIOR TO PLACING CONCRETE PATCH.
- 5. REUSE EXISTING MANHOLE RING AND COVER EXCEPT AS NOTED IN PLANS OR AS FOLLOWS:
  - EXISTING MANHOLE RING AND COVER OR CONCRETE RINGS DAMAGED BY CONSTRUCTION SHALL BE REPLACED AT CONTRACTOR'S EXPENSE AS PER CITY OF WACO DETAILS. REFER TO S-6, S-7, S-8, S-9, S-10, SD-9 FOR APPLICABLE REQUIREMENTS.
- 6. SEALANT SHALL BE IN ACCORDANCE WITH TXDOT DEPARTMENTAL MATERIAL SPECIFICATION DMS-6340 VEHICLE LOOP WIRE SEALANT AND INCLUDED IN CURRENT TXDOT MATERIAL APPROVED SUPPLIER LIST.
- 7. NEW CONCRETE PAD/DIAMOND SHALL BE CUT IN AFTER NEW HMAC IS PLACED.
- 8. MANHOLE LID SHALL BE FLUSH WITH CONCRETE PAD/DIAMOND, CONCRETE PAD/DIAMOND SHALL BE FLUSH WITH ADJACENT ASPHALT. MAX TOLERANCE ON BOTH IS +/- 1/8 INCH. IN ADDITION, WHEN A STRAIGHT EDGE IS PLACED ACROSS THE FINISHED DIAMOND, THERE SHALL BE NO VERTICAL CHANGE OF +/- 1/8 INCH IN ASPHALT WITHIN 1 FT. OF ALL SIDES OF THE DIAMOND.