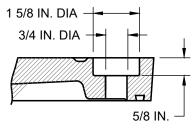

## **STANDARD COVER AND FRAME**

**BOLT HOLE DETAIL** 

**FRAME** 

## WATERTIGHT/AIRTIGHT SANITARY SEWER MANHOLE COVER AND FRAME

(NO SCALE)