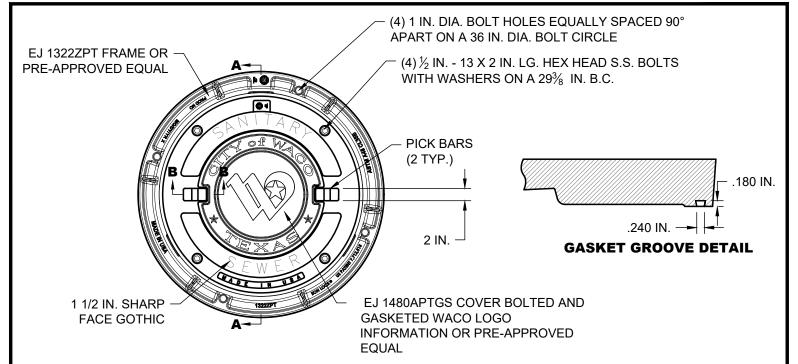

## **STANDARD COVER AND FRAME**

**BOLT HOLE DETAIL** 

**FRAME** 

## WATERTIGHT/AIRTIGHT SANITARY SEWER MANHOLE COVER AND FRAME

(NO SCALE)