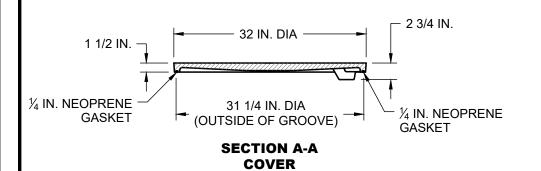

## **STANDARD COVER AND FRAME**

**BOLT HOLE DETAIL** 

**FRAME** 

## WATERTIGHT/AIRTIGHT SANITARY SEWER MANHOLE COVER AND FRAME

(NO SCALE)