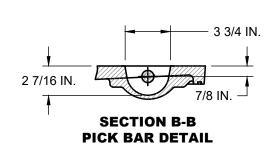

## **STANDARD COVER AND FRAME**

**BOLT HOLE DETAIL** 

**FRAME** 

## WATERTIGHT/AIRTIGHT SANITARY SEWER MANHOLE COVER AND FRAME

(NO SCALE)