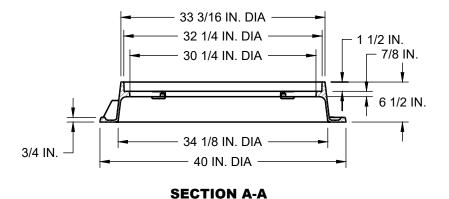

## **STANDARD COVER AND FRAME**

**BOLT HOLE DETAIL** 

**FRAME** 

## WATERTIGHT/AIRTIGHT SANITARY SEWER MANHOLE COVER AND FRAME

(NO SCALE)