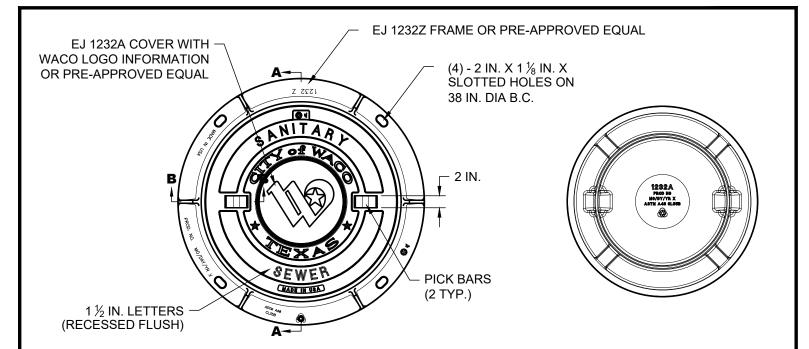

### STANDARD COVER AND FRAME

#### **COVER BACK**

**FRAME** 

## SANITARY SEWER MANHOLE COVER AND FRAME

(NO SCALE)