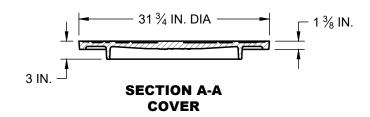

### STANDARD COVER AND FRAME

#### **COVER BACK**







**FRAME** 

## SECTION B-B PICKBAR DETAIL

## SANITARY SEWER MANHOLE COVER AND FRAME

(NO SCALE)



# **ENGINEERING DIVISION**

DISCLAIMER: THE USE OF THIS STANDARD IS GOVERNED BY THE "TEXAS ENGINEERING PRACTICE ACT". NO WARRANTY OF ANY KIND IS MADE BY THE CITY OF WACO FOR ANY PURPOSE WHATSOEVER. THE CITY OF WACO ASSUMES NO RESPONSIBILITY FOR THE CONVERSION OF THIS STANDARD TO OTHER FORMATS OR FOR INCORRECT RESULTS OR DAMAGES RESULTING FROM ITS USE.

| REVISIONS |                              |    |            |
|-----------|------------------------------|----|------------|
| NO.       | COMMENTS                     | BY | DATE       |
|           |                              |    |            |
|           |                              |    |            |
|           |