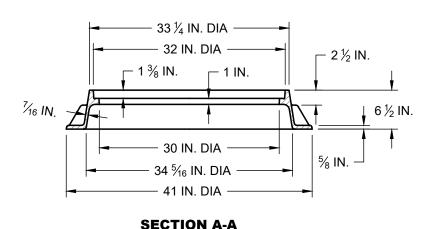

### STANDARD COVER AND FRAME

#### **COVER BACK**







**FRAME** 

## SECTION B-B PICKBAR DETAIL

## SANITARY SEWER MANHOLE COVER AND FRAME

(NO SCALE)



# **ENGINEERING DIVISION**

DISCLAIMER: THE USE OF THIS STANDARD IS GOVERNED BY THE "TEXAS ENGINEERING PRACTICE ACT". NO WARRANTY OF ANY KIND IS MADE BY THE CITY OF WACO FOR ANY PURPOSE WHATSOEVER. THE CITY OF WACO ASSUMES NO RESPONSIBILITY FOR THE CONVERSION OF THIS STANDARD TO OTHER FORMATS OR FOR INCORRECT RESULTS OR DAMAGES RESULTING FROM ITS USE.

| REVISIONS |                              |    |            |
|-----------|------------------------------|----|------------|
| NO.       | COMMENTS                     | BY | DATE       |
|           |                              |    |            |
|           |                              |    |            |
|           |