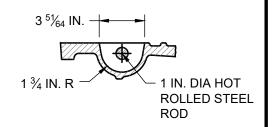

### STANDARD COVER AND FRAME

#### **COVER BACK**







**FRAME** 

## SECTION B-B PICKBAR DETAIL

## SANITARY SEWER MANHOLE COVER AND FRAME

(NO SCALE)



# **ENGINEERING DIVISION**

DISCLAIMER: THE USE OF THIS STANDARD IS GOVERNED BY THE "TEXAS ENGINEERING PRACTICE ACT". NO WARRANTY OF ANY KIND IS MADE BY THE CITY OF WACO FOR ANY PURPOSE WHATSOEVER. THE CITY OF WACO ASSUMES NO RESPONSIBILITY FOR THE CONVERSION OF THIS STANDARD TO OTHER FORMATS OR FOR INCORRECT RESULTS OR DAMAGES RESULTING FROM ITS USE.

| REVISIONS |                              |    |            |
|-----------|------------------------------|----|------------|
| NO.       | COMMENTS                     | BY | DATE       |
|           |                              |    |            |
|           |                              |    |            |
|           |