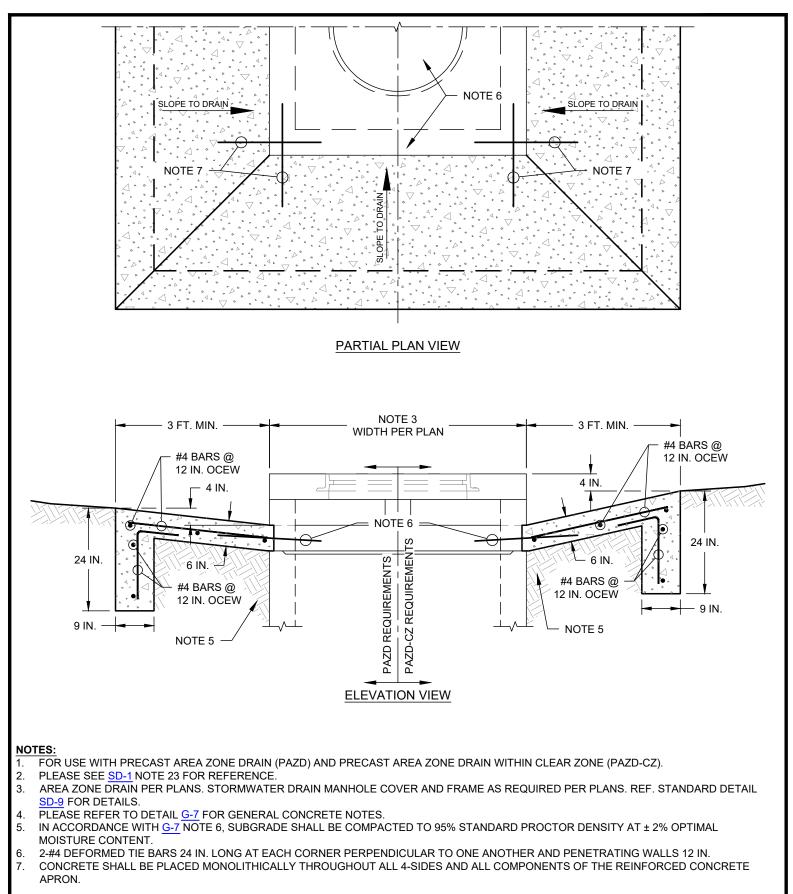

## PRECAST AREA ZONE DRAIN CAST-IN-PLACE REINFORCED CONCRETE APRON

(NO SCALE)

|                                                                                                                                | REVISIONS |             |    |            | DATE       |
|--------------------------------------------------------------------------------------------------------------------------------|-----------|-------------|----|------------|------------|
| ENGINEERING DIVISION                                                                                                           | NO.       | COMMENTS    | BY | DATE       |            |
| DISCLAIMER: THE USE OF THIS STANDARD IS GOVERNED BY THE "TEXAS<br>ENGINEERING PRACTICE ACT. NO WARRANTY OF ANY KIND IS MADE BY |           |             |    |            | 11/15/2024 |
| THE CITY OF WACO FOR ANY PURPOSE WHATSOEVER. THE CITY OF WACO                                                                  |           |             |    |            |            |
| ASSUMES NO RESPONSIBILITY FOR THE CONVERSION OF THIS STANDARD<br>TO OTHER FORMATS OR FOR INCORRECT RESULTS OR DAMAGES          |           |             |    |            | SD-17      |
| RESULTING FROM ITS USE.                                                                                                        | ##        | DESCRIPTION | FL | MM/DD/YYYY |            |