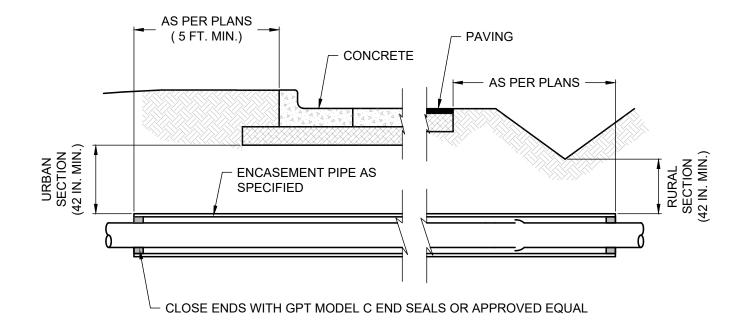

## NOTES:

- MINIMUM INSIDE DIAMETER OF THE CASING SHALL BE AT LEAST 10% LARGER THAN THE OUTSIDE DIAMETER OF THE CARRIER PIPE, BUT NO LESS THAN 2 IN. GREATER THAN LARGEST OUTSIDE DIAMETER OF CARRIER PIPE, JOINTS, OR COUPLINGS.
- 2. CASING SHALL BE STEEL WITH A MINIMUM WALL THICKNESS OF:

| INSIDE DIAMETE | MINIMUM CASING      |                |
|----------------|---------------------|----------------|
| GREATER THAN   | UP TO AND INCLUDING | WALL THICKNESS |
| ~              | 12 IN.              | 1/4 IN.        |
| 12 IN.         | 18 IN.              | 5/16 IN.       |
| 18 IN.         | 22 IN.              | 3/8 IN.        |
| 22 IN.         | 28 IN.              | 7/16 IN.       |
| 28 IN.         | 34 IN.              | 1/2 IN.        |
| 34 IN.         | 42 IN.              | 9/16 IN.       |
| 42 IN.         | 48 IN.              | 5/8 IN.        |

- 3. THE MINIMUM THICKNESS FOR ALL CASINGS GREATER THAN 48 IN. DIA. SHALL BE DETERMINED BY THE ENGINEER OF RECORD, AND SUBMITTED FOR REVIEW AND APPROVAL BY THE CITY OF WACO PUBLIC WORKS DEPARTMENT, ENGINEERING DIVISION.
- 4. ALL PIPE IN CASING SHALL BE JOINT RESTRAINED.
- 5. ALL CASINGS WITH LESS THAN 24 IN. OF COVER SHALL BE PAINTED PER STANDARD SPECIFICATIONS AND SHALL BE COATED WITH TNEMEC PERMA-SHIELD SERIES 46H-413 COAL TAR EPOXY.
- 6. ALL CARRIER PIPE SHALL BE INSTALLED USING PRE-APPROVED CASING SPACERS IN ACCORDANCE WITH THE MANUFACTURER'S RECOMMENDATIONS.

## **BORE DETAIL**

(NO SCALE)

DEVISIONS

| - 1 |                                                                |     | REVISIONS   |        |            |  |  |
|-----|----------------------------------------------------------------|-----|-------------|--------|------------|--|--|
| ۱   | ENGINEERING DIVISION                                           | NO. | COMMENTS    | BY     | DATE       |  |  |
| ı   | DISCLAIMER: THE USE OF THIS STANDARD IS GOVERNED BY THE "TEXAS |     |             | $\Box$ |            |  |  |
|     | ENGINEERING PRACTICE ACT". NO WARRANTY OF ANY KIND IS MADE BY  |     |             |        |            |  |  |
|     | THE CITY OF WACO FOR ANY PURPOSE WHATSOEVER. THE CITY OF WACO  |     |             | ᆫ      |            |  |  |
|     | ASSUMES NO RESPONSIBILITY FOR THE CONVERSION OF THIS STANDARD  |     |             | ഥ      |            |  |  |
|     | TO OTHER FORMATS OR FOR INCORRECT RESULTS OR DAMAGES           |     |             |        |            |  |  |
|     | RESULTING FROM ITS USE.                                        | ##  | DESCRIPTION | FL     | MM/DD/YYYY |  |  |