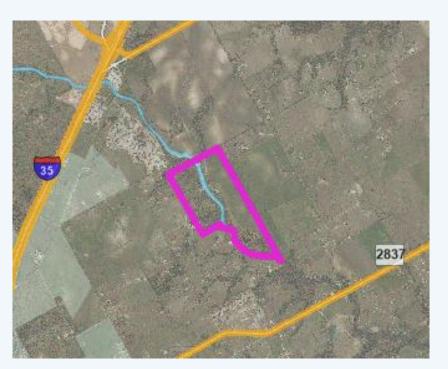

#### **Bull Hide Creek WWTP Service Area**

- Current Service Area 5,925 acres
- Future/Potential Service Area 6,018 acres
- 2,165 Housing Starts in the last 5 years