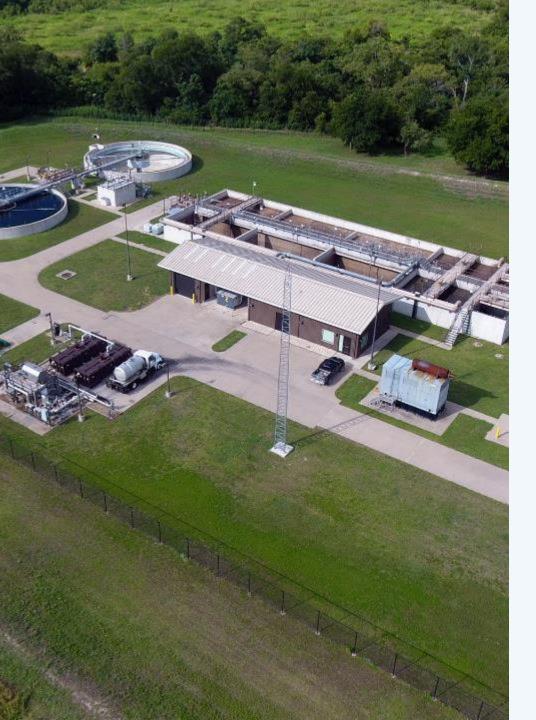

#### **Bull Hide Creek WWTP**

- Completed In 2011
- Construction cost \$11,000,000.00
- Provide sewage treatment for the cities of Waco, Hewitt and Lorena
- Treatment capacity of 1.5 million gallons a day (MGD)