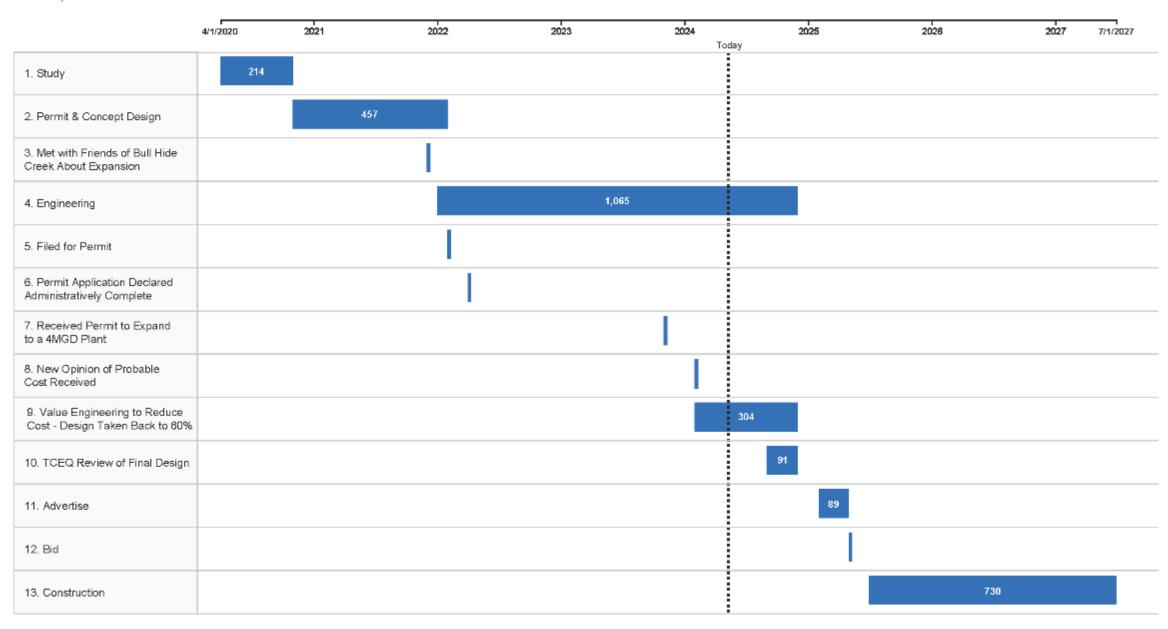

| \$ 1,360,000.00 | \$ 23,800,000.00 | \$ 23,800,000.00 | \$ 54,060,000.00 |
| Hewitt        | \$ 300,000.00   | 0    | \$ 549,000.00   | \$ 651,000.00   | \$ 400,000.00   | \$ 7,000,000.00  | \$ 7,000,000.00  | \$ 15,900,000.00 |
| Lorena        | \$ 180,000.00   | 0    | \$ 329,400.00   | \$ 390,600.00   | \$ 240,000.00   | \$ 4,200,000.00  | \$ 4,200,000.00  | \$ 9,540,000.00  |
|               |                 |      |                 |                 |                 |                  |                  |                  |
| Total Bonding | \$ 1,500,000.00 | 0    | \$2,745,000     | \$ 3,255,000.00 | \$ 2,000,000.00 | \$ 35,000,000.00 | \$ 35,000,000.00 | \$ 79,500,000.00 |

### **Project Schedule**

#### Bull Hide Creek Wastewater Treatment Plant Expansion

2,647 Days Duration



## Questions?