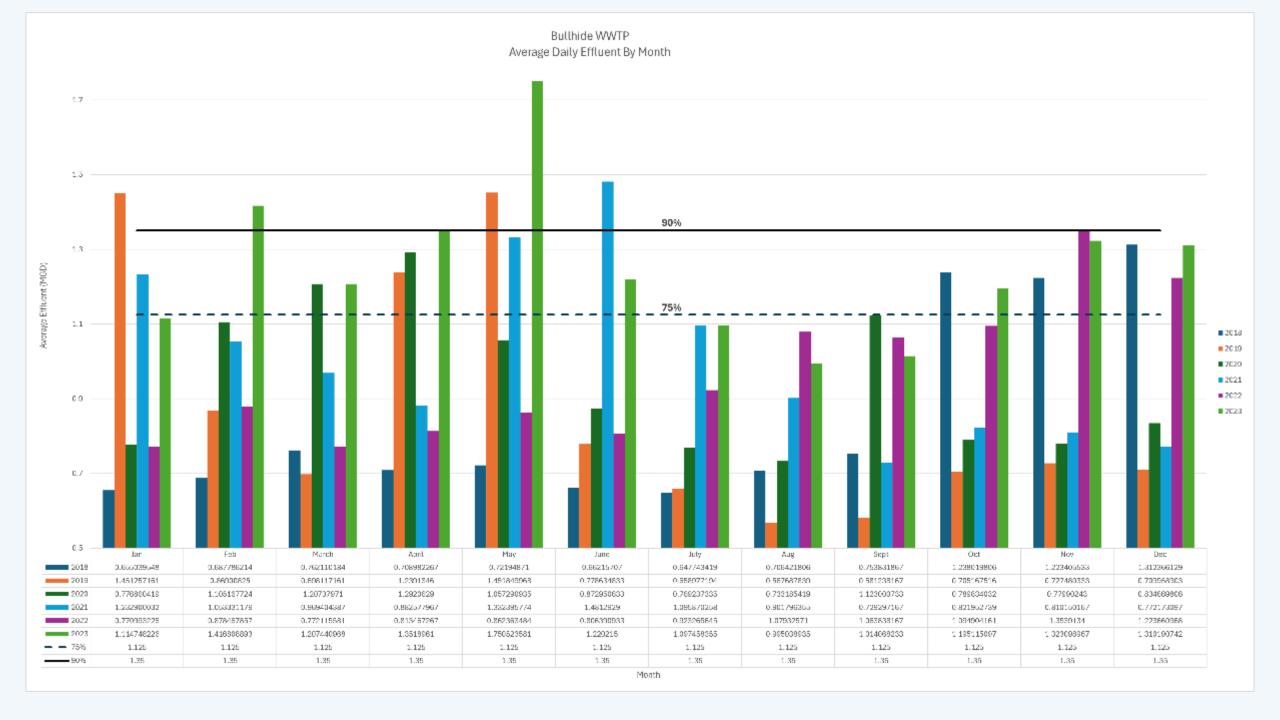

# Why Expand from a 1.5 MGD to a 4 MGD Plant?

- Growth in HWY 84 corridor
  - Preserving capacity
  - Line size increases
  - Flows divided
- Request for additional capacity
- TCEQ's 75/90 rule